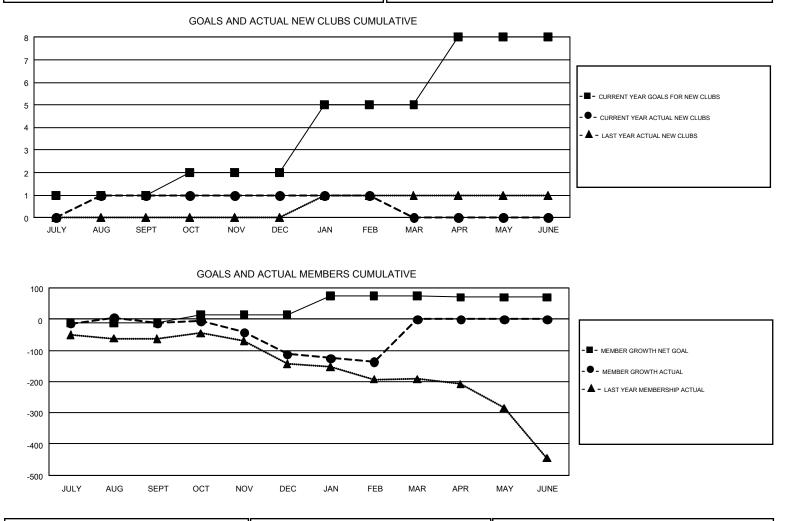

## GMT: CLIFFORD HEYWOOD

REPORT DOES NOT INCLUDE CLUBS IN UNDISTRICTED AREAS.

| Clubs<br>RESULTS FOR 2018-2019 |   |   |   | Members<br>RESULTS FOR 2018-2019 |     |     |     |  |
|--------------------------------|---|---|---|----------------------------------|-----|-----|-----|--|
|                                |   |   |   |                                  |     |     |     |  |
| JULY/AUG/SEPT                  | 1 | 1 | 5 | JULY/AUG/SEPT                    | -12 | 195 | 181 |  |
| OCT/NOV/DEC                    | 1 | 0 | 0 | OCT/NOV/DEC                      | 25  | 150 | 234 |  |
| JAN/FEB/MAR                    | 3 | 0 | 3 | JAN/FEB/MAR                      | 62  | 85  | 97  |  |
| APR/MAY/JUNE                   | 3 | 0 | 0 | APR/MAY/JUNE                     | -5  | 0   | 0   |  |

| DROPPED CLUBS: 8 |     | 174 CLUBS OF 352 ADDED 1 OR MORE | GENDER DISTRIBUTION             |                |     |
|------------------|-----|----------------------------------|---------------------------------|----------------|-----|
|                  |     | NEW MEMBERS                      | MALE                            | 6,486 (69.25%) |     |
| DROPPED MEMBERS  |     |                                  | FEMALE                          | 2,880 (30.75%) |     |
|                  |     |                                  | TOTAL FAMILY UNIT MEMBERS       |                | 828 |
| DECEASED         | 95  | CLICK HERE FOR CUMULATIVE        |                                 |                | 010 |
| CLUB CANCELLED 0 |     | MEMBERSHIP DATA                  |                                 |                | 419 |
| OTHER            | 416 |                                  | FAMILY MEMBERS PAYING HALF DUES |                |     |
| TOTAL            | 511 |                                  |                                 |                |     |